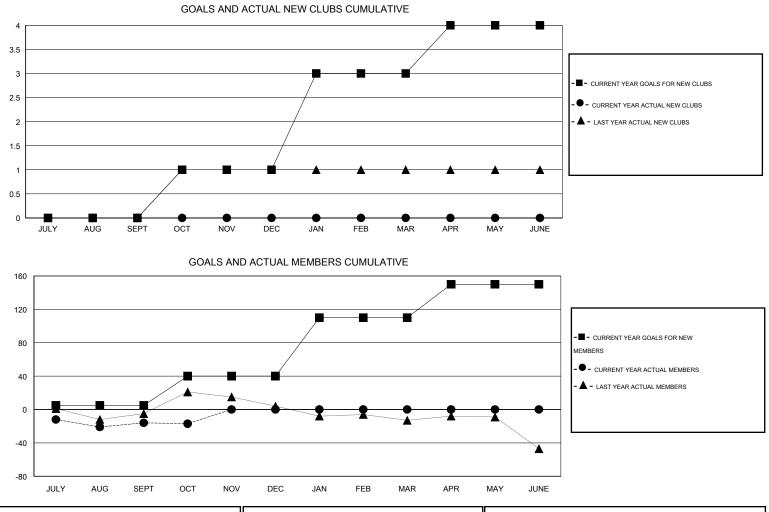

## LOCATION MARYLAND

GMT CA 1

|               |                  | Clubs            |                  |                  | Members               |                    |                                     |                    |                  |
|---------------|------------------|------------------|------------------|------------------|-----------------------|--------------------|-------------------------------------|--------------------|------------------|
|               | RESUI            | TS FOR 2014-2015 | i                |                  | RESULTS FOR 2014-2015 |                    |                                     |                    |                  |
| QUARTER       | NEW CLUB<br>GOAL | NEW CLUBS        | DROPPED<br>CLUBS | NET<br>GAIN/LOSS | QUARTER               | NEW MEMBER<br>GOAL | CHARTER AND<br>NEW MEMBERS<br>ADDED | DROPPED<br>MEMBERS | NET<br>GAIN/LOSS |
| JULY/AUG/SEPT | 0                | 0                | 0                | 0                | JULY/AUG/SEPT         | 5                  | 18                                  | 34                 | -16              |
| OCT/NOV/DEC   | 1                | 0                | 0                | 0                | OCT/NOV/DEC           | 35                 | 7                                   | 8                  | -1               |
| JAN/FEB/MAR   | 2                | 0                | 0                | 0                | JAN/FEB/MAR           | 70                 | 0                                   | 0                  | 0                |
| APR/MAY/JUNE  | 1                | 0                | 0                | 0                | APR/MAY/JUNE          | 40                 | 0                                   | 0                  | 0                |